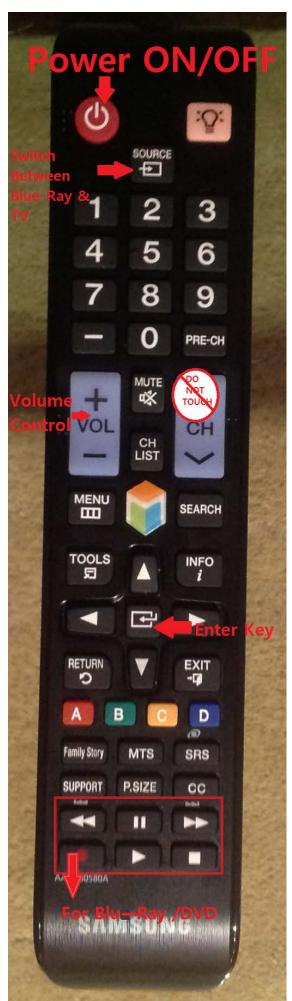

### To Turn your TV ON:

Please use the TV remote to turn it on.

This remote also turns on the DVD/Blu-ray as well.

### To view DVD/Blu-ray:

Use TV Remote and press SOURCE then you should select HDMI-CEC By using TV Remot's up & down keys ( ) followed by the Select Key ( )

To get back to TV press SOURCE select TV