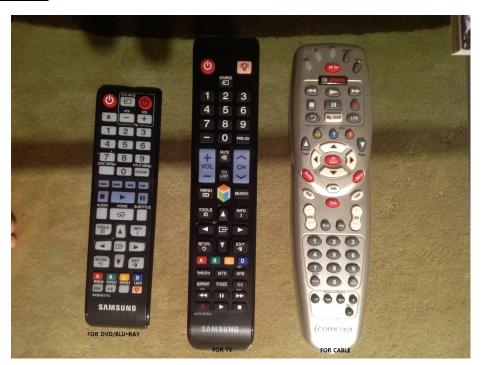

# **TV** Operation

# I. <u>Electronic Devices</u>

The following picture shows the electronic devices



If you are having problem with Internet, more than likely, either your Modem is not operational or the Router. Please call me and I will walk you through "How to fix it".

# II. TV Remotes



The Remotes are:





## III. TV Operation

### To Turn your TV ON:

Please use the TV remote to turn it on.

This remote also turns on the DVD/Blu-ray as well.

# TV MUST BE ON CHANNEL 4 in order to view cable channels.



To change channel please use the cable remote:

### To view DVD/Blu-ray:

Use TV Remote and press SOURCE then you should select HDMI-CEC By using TV Remot's up & down keys ( ) followed by the Select Key ( )

To get back to TV press SOURCE select TV