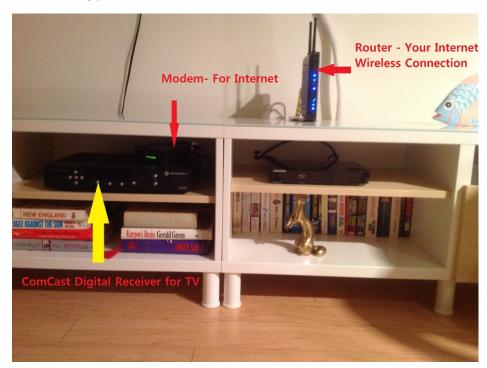

# I. <u>Electronic Devices</u>

The following picture shows the electronic devices

If you are having problem with Internet, more than likely, either your Modem is not operational or the Router. Please call me and I will walk you through "How to fix it".