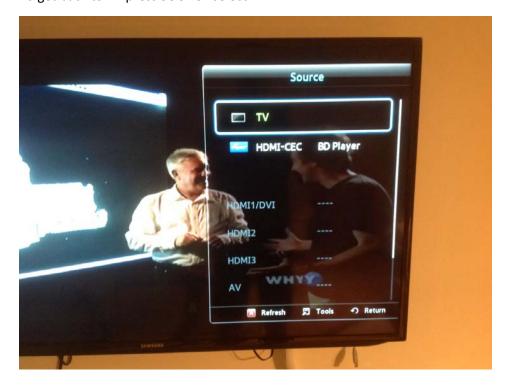

### To view DVD/Blu-ray:

Use TV Remote and press SOURCE then you should select HDMI-CEC By using TV Remot's up & down keys ( ) followed by the Select Key ( )

To get back to TV press SOURCE select TV