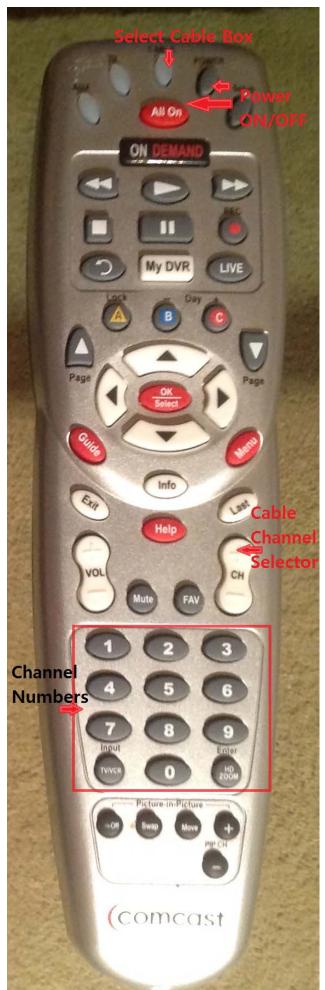

# TV MUST BE ON CHANNEL 4 in order to view cable channels.

To change channel please use the cable remote: